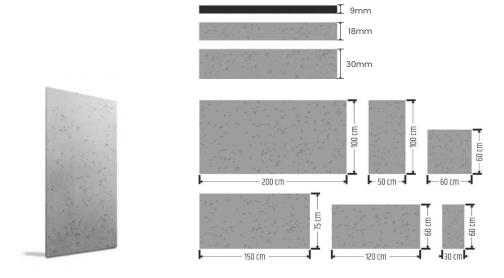

#### **Concrete Panels:**

• Size:

200\*100cm, 50\*100cm 60\*60cm, 150\*75cm 120\*60cm, 30\*60cm

• Thickness:

9mm 18mm 30mm