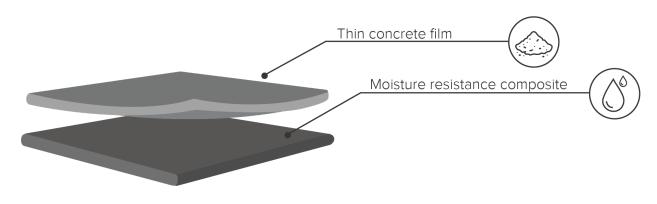

t contemporary design elements.

#### Moisture resistance

Koncrete board contains water repellent additive in the composite core so it is highly committed be used in areas of high humidity.

#### Alternative material

Koncrete board is an alternative material to conventional ceramic tiles or wood which can also completely transform interior spaces in a different way.

#### . ₩ (₩:

0

#### Wide range application Can be used as wall and ceiling penal

indoor for both commercial and residential environment including kitchens and bathrooms.



## STANDARD CONCRETE COLORS



### SPECIFICATION

#### **Concrete Panels:**

• Size:

200\*100cm, 50\*100cm 60\*60cm, 150\*75cm 120\*60cm, 30\*60cm

• Thickness:

9mm 18mm 30mm



#### COMPOSITION

- Thin concrete film
- Moisture resistance composite



### SUSTAINABILITY

#### Wall Panels:

Our products have been independently tested for conformance with environmental requirements for VOC and formalde – hyde emissions; asbestos, lead, and cadmium content.

#### Adhesive:

Concreate Wall Adhesive is a one-component, high-solids, modified-silane polymer with low VOC-content, low odor, and no shrinkage. It has high initial bond strength and is moisture curing, moisture resistant, and permanently elastic. It can also be used as a joint filler between panels and abutting surfaces; it is paintable, sandable, and grey in color.

### CONTACT

info@decoplus.com.hk +852 2416 3618 www.decoplus.com.hk Unit 1902, International Trade Centre, 11 Sha Tsui Road, Tsuen Wan, Hong Kong