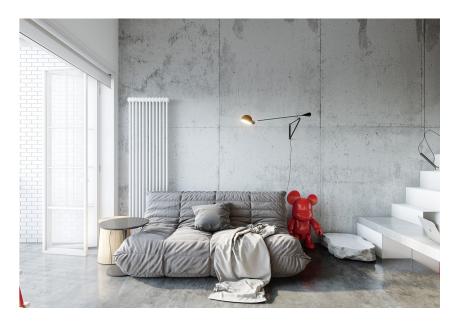

#### Light weight

Koncrete board is an authentic concrete-look decorative board that is made out of ultimate light weight composite and thin concrete film. Concrete has been increasingly popular amongst interior designers and architects because of its natural yet contemporary design elements. (8 kg/ sqm")

### 8 Origin

Koncrete board is a decorative board that made out of light weight composite material and concrete has been increasingly popular amongst interior designer and architects because of its natural yet contemporary design elements.

#### Alternative material

Koncrete board is an alternative material to conventional ceramic tiles or wood which can also completely transform interior spaces in a different way.

#### Wide range application Can be used as wall and ceiling penal

indoor for both commercial and residential environment including kitchens and bathrooms.