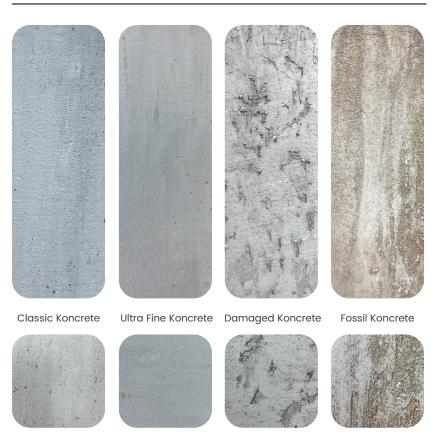

s and wants.

### 8 Origin

Koncrete board is a decorative board that made out of light weight composite material and concrete has been increasingly popular amongst interior designer and architects because of its natural yet contemporary design elements.

#### Moisture resistance

Koncrete board contains water repellent additive in the composite core so it is highly committed be used in areas of high humidity.

#### Alternative material

Koncrete board is an alternative material to conventional ceramic tiles or wood which can also completely transform interior spaces in a different way.

#### . ₩ (₩:

0

#### Wide range application Can be used as wall and ceiling penal

indoor for both commercial and residential environment including kitchens and bathrooms.



## STANDARD CONCRETE COLORS



### SPECIFICATION

#### **Concrete Panels:**

• Size:

200\*100cm, 50\*100cm 60\*60cm, 150\*75cm 120\*60cm, 30\*60cm

• Thickness:

9mm 18mm 30mm



#### COMPOSITION

- Thin concrete film
- Moisture resistance composite



### SUSTAINABILITY

#### Wall Panels:

Our products have been independently tested for conformance with environmental requirements for VOC and formalde – hyde emissions; asbestos, lead, and cadmium content.

#### Adhesive:

Concreate Wall Adhesive is a one-component, high-solids, modified-silane polymer with low VOC-content, low odor, and no shrinkage. It has high initial bond strength and is moisture curing, moisture resistant, and permanently elastic. It can also be used as a joint filler between panels and abutting surfaces; it is paintable, sandable, and grey in co